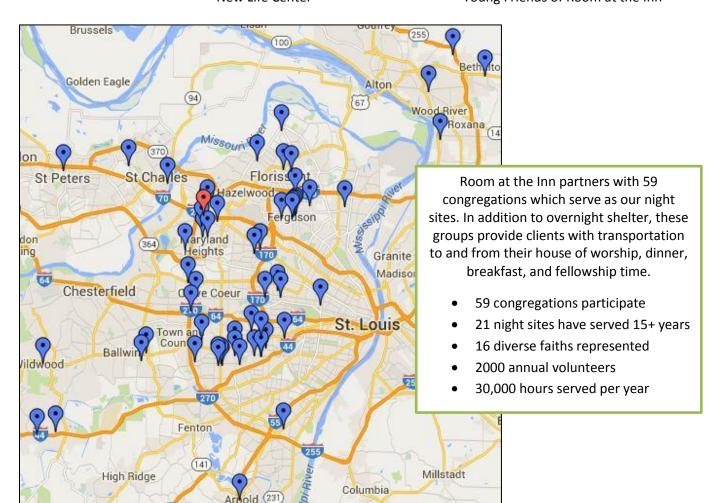

## Night Site Partners

All Saints Catholic Church Arlington United Methodist Church Beautiful Savior Lutheran Church **Bethalto Christian Church** Blessed Teresa of Calcutta Catholic Church Calvary Chapel St Louis County Calvary Presbyterian Church **Central Reform Congregation** Christ Lutheran Church Christ the King Catholic Church **Congregation Shaare Emeth** Eliot Unitarian Chapel First Assembly of God of East Alton First Congregational Church of **Webster Groves** First Presbyterian Church of Ferguson First Presbyterian Church of Kirkwood First Presbyterian Church of St Louis First United Methodist Church of Webster Groves Glendale Lutheran Church

Glendale Presbyterian Church **Greater Grace Church** Holy Name of Jesus Catholic Church Holy Redeemer Catholic Church Holy Spirit Catholic Church House of Hope Ignite Church Immaculate Conception Catholic Church - Arnold Immaculate Conception Catholic Church - Maplewood Immanuel United Church of Christ Kinloch Church of God Kirkwood United Methodist Church Living Word United Methodist Church Lutheran Church of the Atonement Main Street Church Manchester United Methodist Church Maryland Heights Church of Christ McKnight Crossings Church of Christ New Hope Baptist Church **New Life Center** 

Our Lady of the Presentation Catholic Our Redeemer Lutheran Church St Clement of Rome Catholic Church St Cletus Catholic Church St Ferdinand Catholic Church St Gerard Majella Catholic Church St Joseph Catholic Church St Mark Lutheran Church St Mary Magdalen Catholic Church St Monica Catholic Church St Norbert Catholic Church St Peter Catholic Church St Peter's United Church of Christ St Rose Philippine Duchesne Catholic Samuel United Church of Christ **Temple Emanuel Trinity Christian Reformed Church** Webster Groves Christian Church Wellspring United Methodist Church Young Friends of Room at the Inn